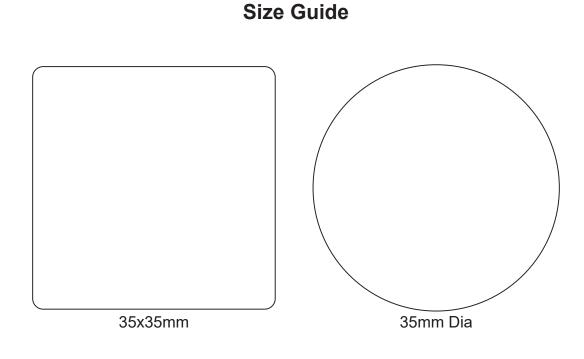

## SHOE CHARMS - 35MM

Order No.: --Date: --

Simply send us the artwork and we will create a stunning design.

Shoe charm shape is completely custom. Produced as a mould on 1 Side. Second side is black back button.

## Size Guide

BACK: Black Button

*@* contact@orthodontistmerch.com*⊕* orthodontistmerch.com