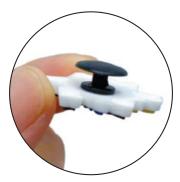

## SHOE CHARMS - 35MM

Order No.: --Date: --

Simply send us the artwork and we will create a stunning design.

Shoe charm shape is completely custom. Produced as a mould on 1 Side. Second side is black back button.





BACK: Black Button



*@* contact@orthodontistmerch.com*⊕* orthodontistmerch.com

## SHOE CHARMS - 50MM

Order No.: --Date: --

Simply send us the artwork and we will create a stunning design.

Shoe charm shape is completely custom. Produced as a mould on 1 Side. Second side is black back button.

## Size Guide



BACK: Black Button



*@* contact@orthodontistmerch.com*⊕* orthodontistmerch.com