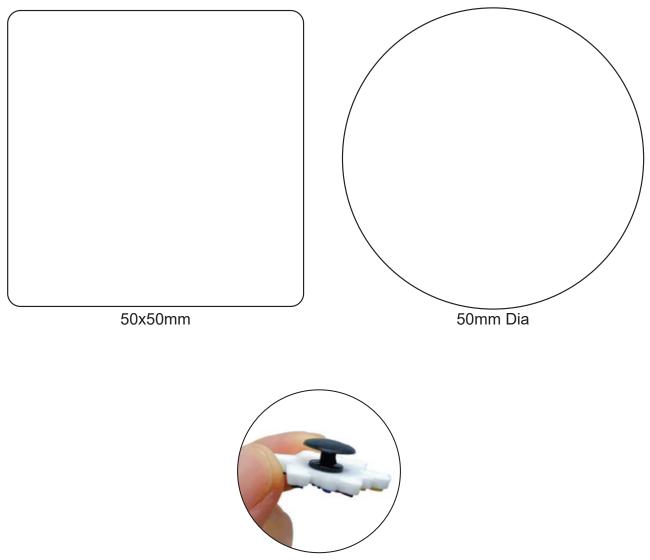

## SHOE CHARMS - 50MM

Order No.: --Date: --

Simply send us the artwork and we will create a stunning design.

Shoe charm shape is completely custom. Produced as a mould on 1 Side. Second side is black back button.